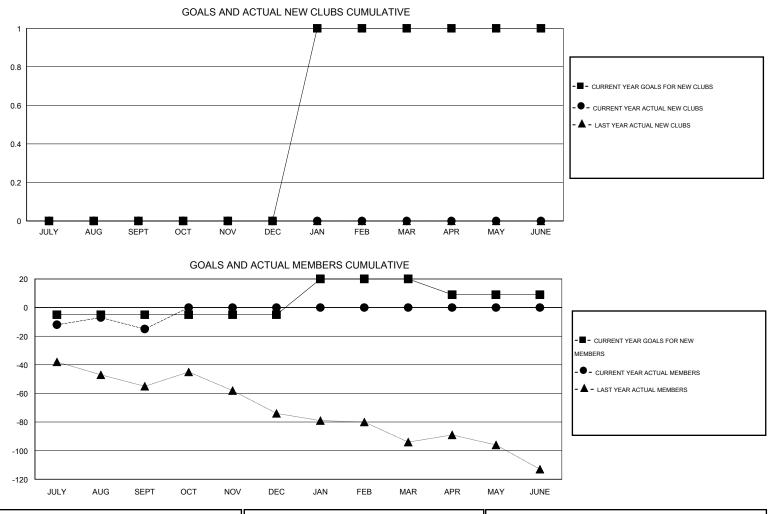

## GMT: THOMAS MATNEY

| LOCATION ILLINOIS |
|-------------------|
|                   |

| Clubs                       |                  |           |                  | Members               |                             |                    |                                     |                    |                  |
|-----------------------------|------------------|-----------|------------------|-----------------------|-----------------------------|--------------------|-------------------------------------|--------------------|------------------|
| RESULTS FOR 2015-2016       |                  |           |                  | RESULTS FOR 2015-2016 |                             |                    |                                     |                    |                  |
| QUARTER                     | NEW CLUB<br>GOAL | NEW CLUBS | DROPPED<br>CLUBS | NET<br>GAIN/LOSS      | QUARTER                     | NEW MEMBER<br>GOAL | CHARTER AND<br>NEW MEMBERS<br>ADDED | DROPPED<br>MEMBERS | NET<br>GAIN/LOSS |
| JULY/AUG/SEPT               | 0                | 0         | 0                | 0                     | JULY/AUG/SEPT               | -5                 | 44                                  | 59                 | -15              |
| OCT/NOV/DEC                 | 0                | 0         | 0                | 0                     | OCT/NOV/DEC                 | 0                  | 0                                   | 0                  | 0                |
| JAN/FEB/MAR<br>APR/MAY/JUNE | 0                | 0<br>0    | 0<br>0           | 0<br>0                | JAN/FEB/MAR<br>APR/MAY/JUNE | 25<br>-11          | 0<br>0                              | 0<br>0             | 0                |